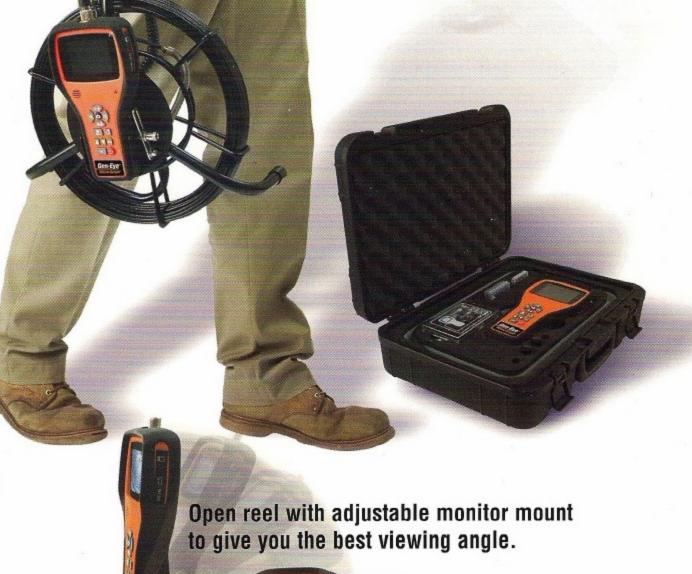

## Features:

- 3.5" LCD color monitor
- SD Card Reader to store stills or videos
- One touch record button
- On-Screen SD card capacity indicator
- LED brightness control
- Digital Zoom
- Picture rotate and mirror image buttons
- Internal microphone and speaker for voice over
- USB port to connect to computer
- Video-Out to connect to TV
- Internal battery lasts up to 4 hours
- On-Screen battery strength indicator
- On-Screen date and time
- 3 ft. probe rod and color camera with 6 LED's
- 3 probe attachments 45 deg. mirror, magnet and hook
- Rubber bumper protects Command Module on the job
- Open Reel with adjustable monitor mount to give you the best viewing angle
- Carries up to 100 ft. of micro-push rod and color camera with 12 LED's
- Ability to inspect 1-1/2" through 3" drain lines, and many toilet traps

## Gen-Eye Micro-Scope™ Units:

| GM-A     | Micro-Scope Handheld Command Module, with 3 ft Probe Rod and Color Camera, 3 Probe Attachments 8 GB SD Card, AC Charger, DC Car Charger, USB Cable, TV Connector, and Carrying Case |
|----------|-------------------------------------------------------------------------------------------------------------------------------------------------------------------------------------|
| GM-C     | Micro-Scope Command Module with Open Reel, 33 ft. Push Rod, 3 ft Probe Rod and Color Camera.                                                                                        |
| GM-G     | Micro-Scope Command Module with Open Reel, 100 ft. Push Rod, 3 ft Probe Rod and Color Camera.                                                                                       |
| GM-33    | Reel w/33 ft. of Micro Push-Rod and Color Camera                                                                                                                                    |
| GM-100   | Reel w/100 ft. of Micro Push-Rod and Color Camera                                                                                                                                   |
| GM-CPR   | 3 ft. Camera Probe Rod                                                                                                                                                              |
| PRE3     | 3 ft. Probe Rod Extension                                                                                                                                                           |
| PRE6     | 6 ft. Probe Rod Extension                                                                                                                                                           |
| PRA-1000 | 3 pc. Attachment Kit                                                                                                                                                                |