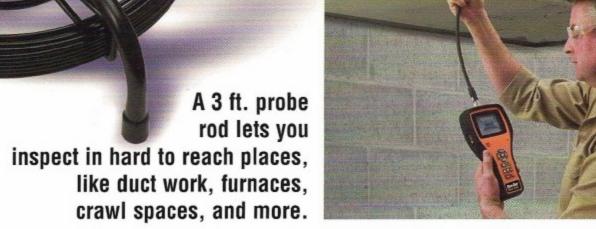

The Micro-Scope<sup>™</sup> reel carries up to 100 ft. of micro push rod with a color camera, giving you the ability to inspect 1-1/2" to 3" drain lines, and many toilet traps.

A 3 ft. probe rod with color camera lets you inspect in hard to reach places. Three adapters are included to improve your viewing angle or to retrieve objects. Probe extensions are available.

## Features:

- 3.5" LCD color monitor
- SD Card Reader to store stills or videos
- One touch record button
- On-Screen SD card capacity indicator
- LED brightness control
- Digital Zoom
- Picture rotate and mirror image buttons
- Internal microphone and speaker for voice over
- USB port to connect to computer
- Video-Out to connect to TV
- Internal battery lasts up to 4 hours
- On-Screen battery strength indicator
- On-Screen date and time
- 3 ft. probe rod and color camera with 6 LED's
- 3 probe attachments 45 deg. mirror, magnet and hook
- Rubber bumper protects Command Module on the job
- Open Reel with adjustable monitor mount to give you the best viewing angle
- Carries up to 100 ft. of micro-push rod and color camera with 12 LED's
- Ability to inspect 1-1/2" through 3" drain lines, and many toilet traps