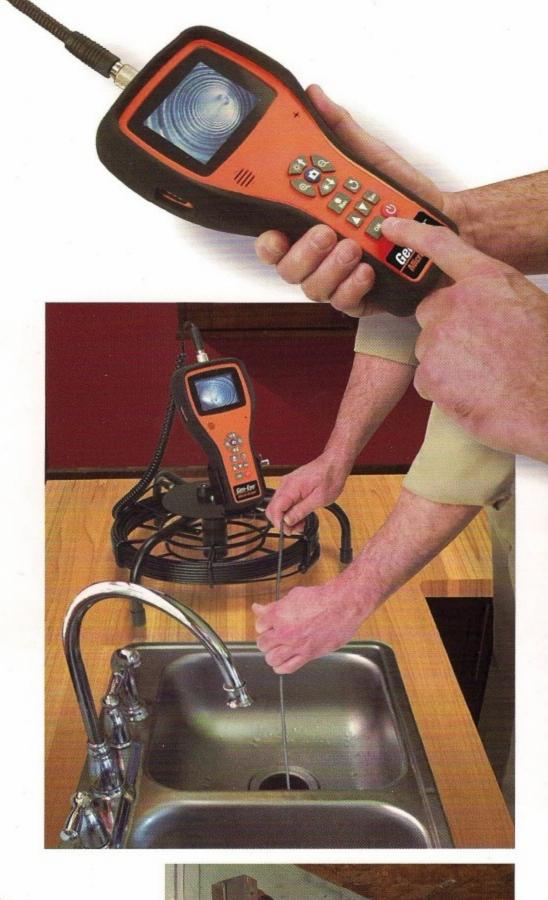

## Put pipe inspection in the palm of your hand.

The Gen-Eye Micro-Scope™ handheld inspection tool has a bright, easy-to-see 3.5" LCD screen for crisp clear pictures. You can record photos or videos on the built-in SD card reader with one-touch record button for playback on the internal screen, TV, or laptop computer though a USB port.

The Micro-Scope<sup>™</sup> reel carries up to 100 ft. of micro push rod with a color camera, giving you the ability to inspect 1-1/2" to 3" drain lines, and many toilet traps.

A 3 ft. probe rod with color camera lets you inspect in hard to reach places. Three adapters are included to improve your viewing angle or to retrieve objects. Probe extensions are available.

The Micro-Scope™ Command Module™ is loaded with lots of great stuff, including a digital zoom, rotatable picture, voice over recording capability, and LED brightness control. On-screen status

indicators include date and time, SD card capacity, and battery strength. The rechargeable battery drives the unit for up to four hours.